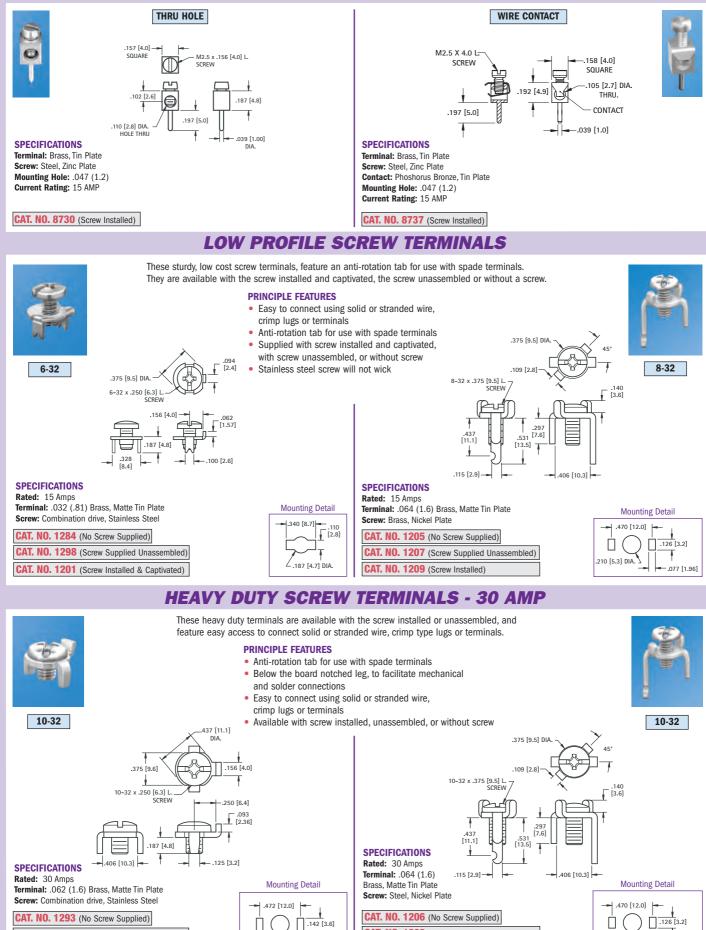

## **MINI BINDING POSTS**

66

SCREW TERMINALS

Tel (718) 956-8900 • Fax (718) 956-9040 (800) 221-5510 • kec@keyelco.com

.210 [5.3] DIA.

KEYSTONE RoHS COMPLIANT ~ ISO 9001 CERTIFIED

.075 [1.9]

www.keyelco.com 31-07 20th Road - Astoria, NY 11105-2017

.210 [5.3] DIA.

.077 [1.96]

CAT. NO. 1208 (Screw Supplied Unassembled)

CAT. NO. 1283 (Screw Installed)

CAT. NO. 1299 (Screw Supplied Unassembled)

CAT. NO. 1202 (Screw Installed & Captivated)