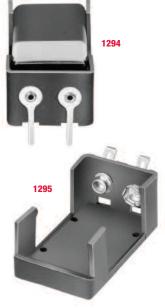

## **MOLDED 9 VOLT BATTERY HOLDERS**

## **SPECIFICATIONS**

Body: Molded from high impact, Glass Filled Nylon Terminals: Brass, Tin Plate Contacts: Steel, Nickel Plate

.187 [4.8] TAB

Holds any size, any shape, standard 9 Volt battery. Eliminates need to specify an exact battery brand, size or shape. Ideal for power source or memory back-up use in PLC, telecommunications, data processing, security systems, clocks, radios, toys and appliances.

- Male-female snap-in terminals assure positive contact and proper polarity
- Durable, rugged construction
- Excellent spring retention holds battery in place
- Withstands severe shock and vibration
- Operating temperature range: -40°F to +266°F (-40°C to +130°C)
- · Impervious to most industrial solvents