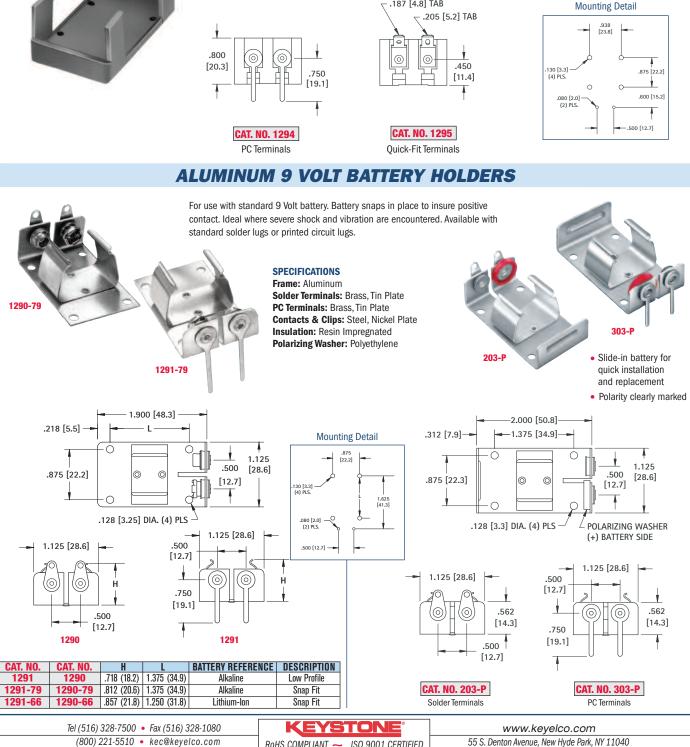

## **MOLDED 9 VOLT BATTERY HOLDERS**

## **SPECIFICATIONS**

Body: Molded from high impact, Glass Filled Nylon Terminals: Brass, Tin Plate Contacts: Steel, Nickel Plate

.187 [4.8] TAB

Holds any size, any shape, standard 9 Volt battery. Eliminates need to specify an exact battery brand, size or shape. Ideal for power source or memory back-up use in PLC, telecommunications, data processing, security systems, clocks, radios, toys and appliances.

- Male-female snap-in terminals assure positive contact and proper polarity
- Durable, rugged construction
- Excellent spring retention holds battery in place
- Withstands severe shock and vibration
- Operating temperature range: -40°F to +266°F (-40°C to +130°C)
- · Impervious to most industrial solvents