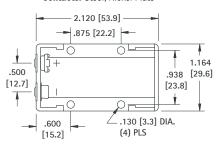

## **MOLDED 9 VOLT BATTERY HOLDERS**

## **SPECIFICATIONS**

Body: Molded from high impact, Glass Filled Nylon Terminals: Brass, Tin Plate Contacts: Steel, Nickel Plate

.187 [4.8] TAB

Holds any size, any shape, standard 9 Volt battery. Eliminates need to specify an exact battery brand, size or shape. Ideal for power source or memory back-up use in PLC, telecommunications, data processing, security systems, clocks, radios, toys and appliances.

- Male-female snap-in terminals assure positive contact and proper polarity
- Durable, rugged construction
- Excellent spring retention holds battery in place
- Withstands severe shock and vibration
- Operating temperature range: -40°F to +266°F (-40°C to +130°C)
- · Impervious to most industrial solvents